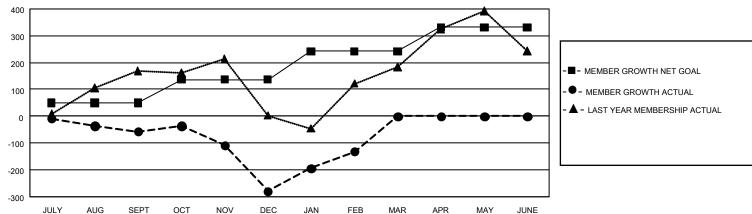

## GMT Constitutional Area 8, Group D

**GMT**: OPEN

REPORT DOES NOT INCLUDE CLUBS IN UNDISTRICTED AREAS.

| Clubs                 |               |           |               | Members               |                        |                         |                                                    |  |
|-----------------------|---------------|-----------|---------------|-----------------------|------------------------|-------------------------|----------------------------------------------------|--|
| RESULTS FOR 2019-2020 |               |           |               | RESULTS FOR 2019-2020 |                        |                         |                                                    |  |
| QUARTER               | NEW CLUB GOAL | NEW CLUBS | DROPPED CLUBS | QUARTER MEME          | BER GROWTH NET<br>GOAL | MEMBER GROWTH<br>ACTUAL | DROPPED<br>MEMBERS ACTUAL<br>(including transfers) |  |
| JULY/AUG/SEPT         | 9             | 0         | 2             | JULY/AUG/SEPT         | 150                    | 117                     | 149                                                |  |
| OCT/NOV/DEC           | 9             | 4         | 7             | OCT/NOV/DEC           | 261                    | 238                     | 450                                                |  |
| JAN/FEB/MAR           | 18            | 3         | 1             | JAN/FEB/MAR           | 315                    | 260                     | 105                                                |  |
| APR/MAY/JUNE          | 18            | 0         | 0             | APR/MAY/JUNE          | 270                    | 0                       | 0                                                  |  |