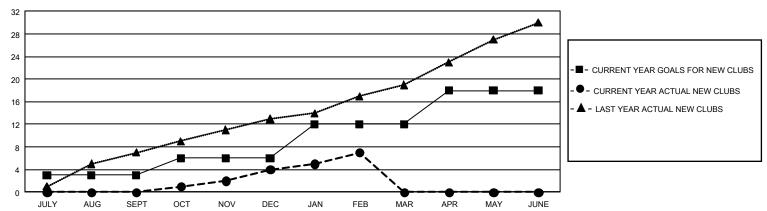

## GMT Constitutional Area 8, Group D

**GMT**: OPEN

REPORT DOES NOT INCLUDE CLUBS IN UNDISTRICTED AREAS.

| Clubs                 |               |           |               | Members               |                        |                         |                                                    |  |
|-----------------------|---------------|-----------|---------------|-----------------------|------------------------|-------------------------|----------------------------------------------------|--|
| RESULTS FOR 2019-2020 |               |           |               | RESULTS FOR 2019-2020 |                        |                         |                                                    |  |
| QUARTER               | NEW CLUB GOAL | NEW CLUBS | DROPPED CLUBS | QUARTER MEME          | BER GROWTH NET<br>GOAL | MEMBER GROWTH<br>ACTUAL | DROPPED<br>MEMBERS ACTUAL<br>(including transfers) |  |
| JULY/AUG/SEPT         | 9             | 0         | 2             | JULY/AUG/SEPT         | 150                    | 117                     | 149                                                |  |
| OCT/NOV/DEC           | 9             | 4         | 7             | OCT/NOV/DEC           | 261                    | 238                     | 450                                                |  |
| JAN/FEB/MAR           | 18            | 3         | 1             | JAN/FEB/MAR           | 315                    | 260                     | 105                                                |  |
| APR/MAY/JUNE          | 18            | 0         | 0             | APR/MAY/JUNE          | 270                    | 0                       | 0                                                  |  |